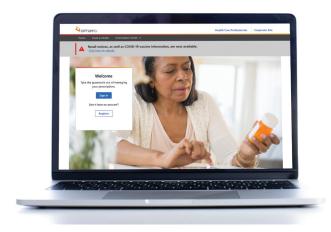

#### optumrx.com

Access your pharmacy benefits online or from your smartphone or tablet.

#### To set up your account:

- 1. Visit **optumrx.com** or access the mobile app.
- 2. Select *Register* on the home page or the app's home screen.
- 3. Enter the information from your member ID card.
- 4. Create a username and password.
- 5. Complete your profile.\*

If you already have an account, sign in using your username and password.

\*Once created, your sign-in information can be used to access your account on both the mobile app and website.

All Optum trademarks and logos are owned by Optum, in the U.S. and other jurisdictions. All other trademarks are the property of their respective owners.