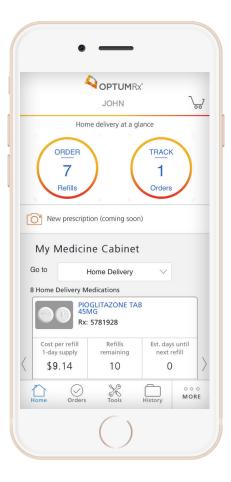

### Get smart about prescriptions Our online tools make it easy

**My Prescriptions** — See your current prescriptions along with information about how to use them and possible side effects.

**Price a Drug** — Search your current or new medications to see costs at pharmacies near you. If you're taking a brand-name drug, you can also see prices for generic options.

**View My Claims** — See which prescriptions you've filled and how much you paid.

**Pharmacy Locator** — Search for network pharmacies near you — or find a pharmacy when you're traveling.

#### Personalized

Access a complete profile of your prescriptions when you view My Medicine Cabinet. You can see all your recent and past prescriptions.